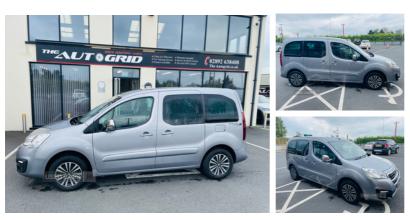

## Peugeot Horizon 1.6 HDi RE Blue Stop/Start | 2019

## WHEELCHAIR ADAPTED + 2 REAR SEATS. ONLY 41K MILES.

Fantastic Professionally Wheelchair Adapted Peugeot Horizon / Partner 1.6 HDi RE. Only 41k Miles with 2xKeys and service history. Air - Con, Full electrics, PAS, Cruise Control , CD / Aux , Alloys Etc. This vehicle has been professionally adapted for a wheelchair user transportation. It has a long ramp, electric winch and tie down points to make life easier for the carer. It also has 2 rear seats. Any inspection or trial welcome to see if suits your needs and requirements. Vehicle is like new inside and out. Car comes with comprehensive vehicle history check and warranty. Competitive finance available on site. See all cars The AutoGrid. co. uk